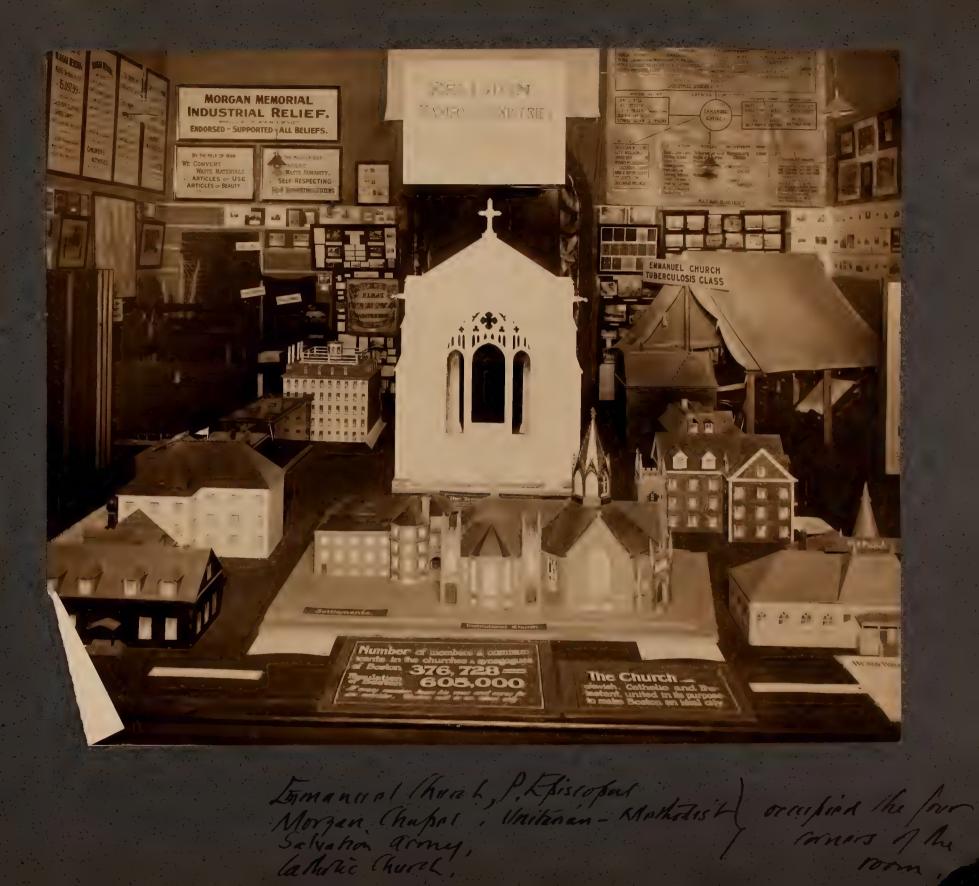

Boston-1915 Lx Josihon

Corporation

Halth 1/2

Religion

16 hars with to Ch. whight, which into me Sparing boo los.

Tuberculosis cannot be effectively tought or prevented without restricting the number of buildings and rooms per acre, and providing for **ADEQUATE SPACE** LIGHT and AIR for DWELLINGS **OFFICES, STORES & FACTORIES** 